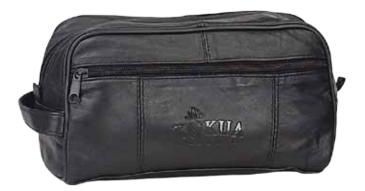

#### P7268

3PCS Set Packing Cubes Materials: 210D Ripstop Polyester Colors: Black As Low As \$16.05 (R)

P2622 Cosmetic Bag Materials: 70D Nylon Colors: Black As Low As \$5.70 (R)

P7372 Deboss Leather Toiletry Kit Materials: Supple Lamb Skin Colors: Black As Low As \$20.61 (R)