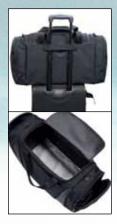

P9560 25" Departure Duffle Materials: 600D Ripstop Polyester Colors: Black As Low As \$29.40 (R)

17-1 10

CONC.