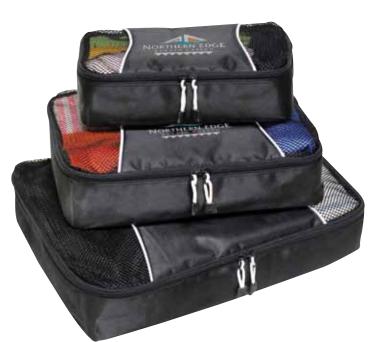

#### P7268

3PCS Set Packing Cubes Materials: 210D Ripstop Polyester Colors: Black As Low As \$16.05 (R)

P2622 Cosmetic Bag Materials: 70D Nylon Colors: Black As Low As \$5.70 (R)

P7372 Deboss Leather Toiletry Kit Materials: Supple Lamb Skin Colors: Black As Low As \$20.61 (R)