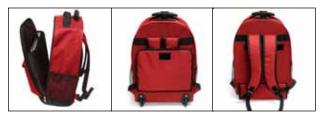

### P6332

Monopod Rolling Backpack Materials: 600D Polyester Colors: Black, Red As Low As \$31.50 (R)

LORD ABBETT

1