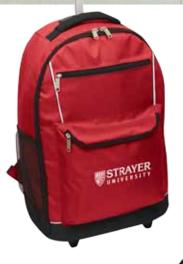

### P6332

Monopod Rolling Backpack Materials: 600D Polyester Colors: Black, Red As Low As \$31.50 (R)

LORD ABBETT

1