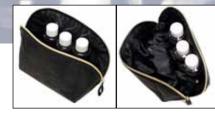

#### P7268

3PCS Set Packing Cubes Materials: 210D Ripstop Polyester Colors: Black As Low As \$16.05 (R)

P2622 Cosmetic Bag Materials: 70D Nylon Colors: Black As Low As \$5.70 (R)

P7372 Deboss Leather Toiletry Kit Materials: Supple Lamb Skin Colors: Black As Low As \$20.61 (R)